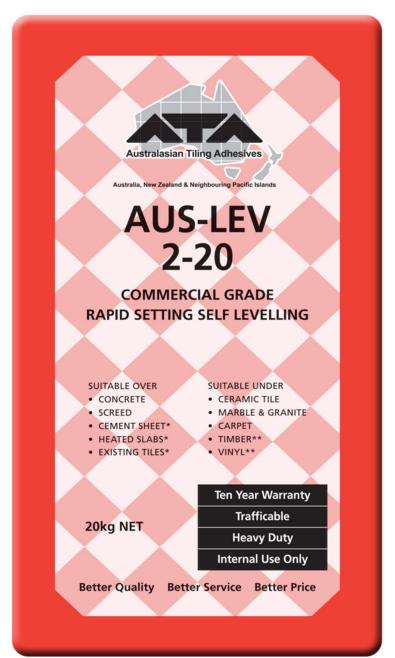

## **Aus-Lev 2-20 Rapid**

High performance, self-levelling compound for internal use on uneven cement based screeds, concrete floors, underfloor heating and cement sheet floors. Can be used as an over-layment in light traffic areas.

Available in grey 20kg

## **Uses**

Specially designed for use underneath:

- Tile
- Stone
- Timber
- Carpet
- Vinyl

Internal Use.